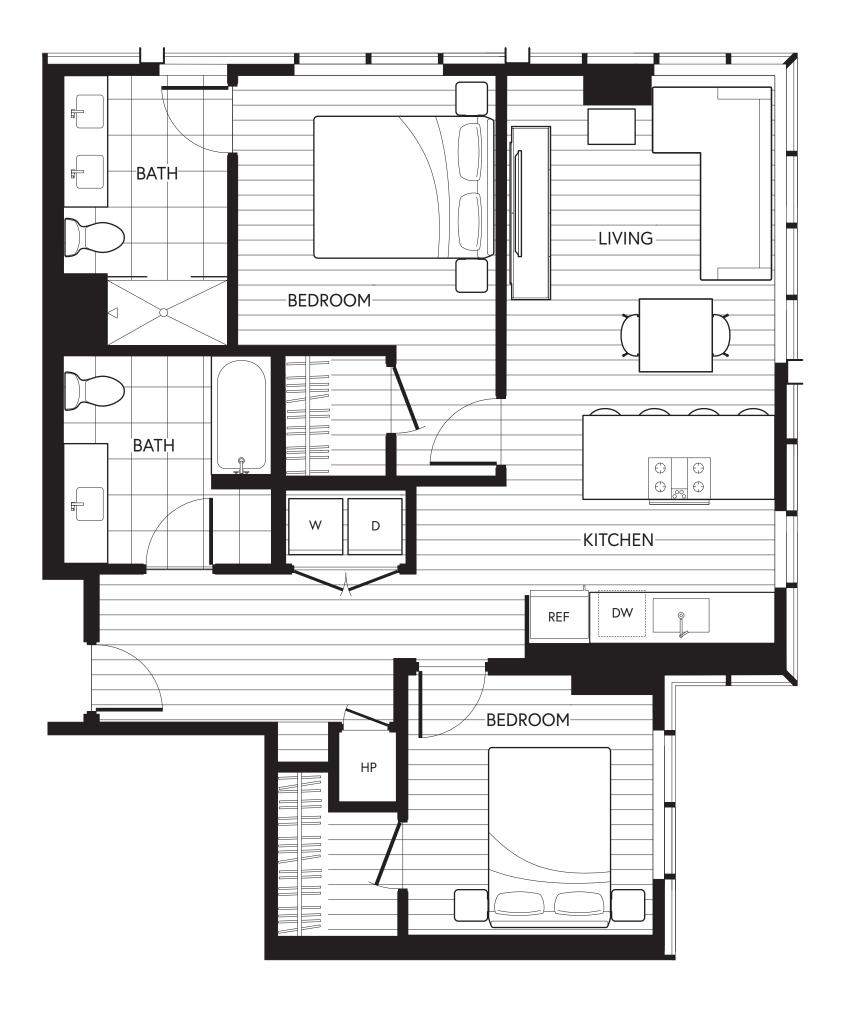

UNITS 811, 911, 1011, 1111, 1211, 1511 Adaptable Type A 2 Bedroom 2 Bath 1017 sf **8TH AVENUE** 🕞 PARK \*\*\* COLUMBIA ST DEVELOPMENT BY DANIELS REAL ESTATE GREENTOWN MARKETING BY EQUAL HOUSING Realogics Sotheby's SCALE 1/4"-1'