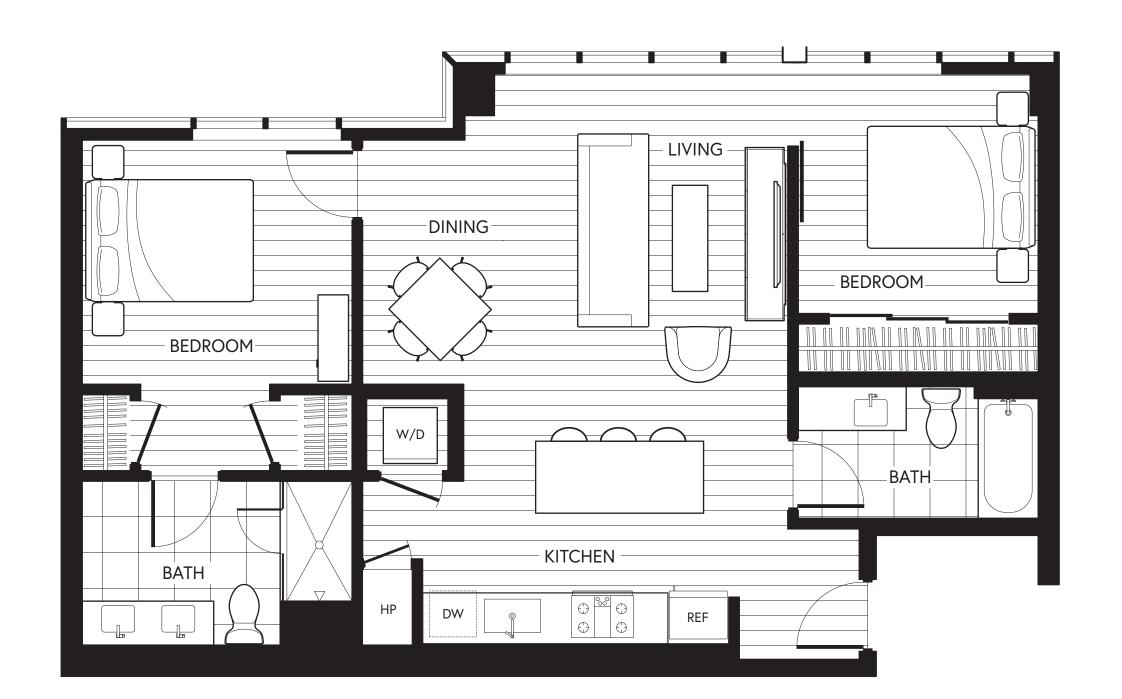

## **UNITS**

2009, 2109, 2209, 2309, 2509, 2609, 2709, 2809, 2909, 3009, 3109, 3209, 3309, 3509

2 Bedroom 2 Bath 953 sf

COLUMBIA ST

MARKETING BY

Realogics | Sotheby's

SCALE 1/4"-1'

Offered by 800 Columbia Project Company LLC. This is not an offer to sell but intended for information only. Any representation as to square footage is approximate. Renderings, photography, illustrations, floor plans, amenities, finishes, and other information described herein are representative only and are not intended to reflect any specific feature, amenity, unit condition or view when built. No representation and warranties are made with regard to the accuracy, completeness or suitability of the information published herein. The developer reserves the right to make modification to materials, specifications, plans, pricing, designs, scheduling and delivery without prior notice. E&EO.