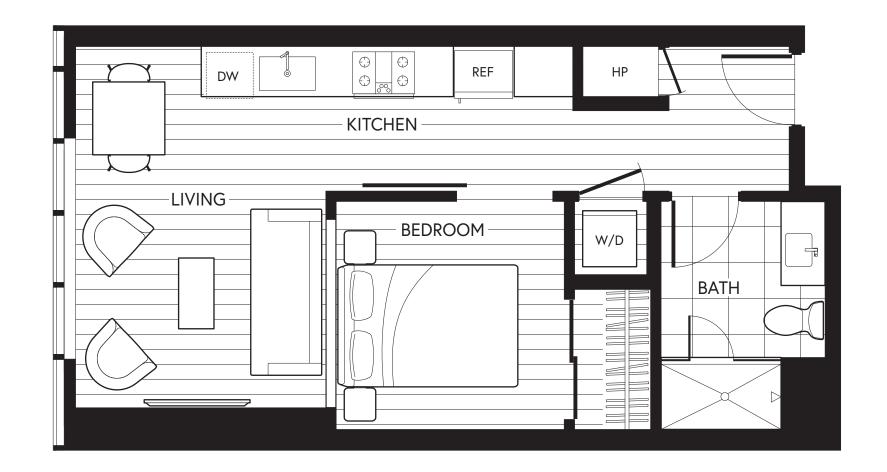

## **UNITS**

503, 603, 703, 803, 903, 1003, 1103, 1203, 1503, 1603, 1703, 1803, 1903

1 Bedroom 1 Bath 538 sf

COLUMBIA ST

MARKETING BY

SCALE 1/4"-1'

Offered by 800 Columbia Project Company LLC. This is not an offer to sell but intended for information only. Any representation as to square footage is approximate. Renderings, photography, illustrations, floor plans, amenities, finishes, and other information described herein are representative only and are not intended to reflect any specific feature, amenity, unit condition or view when built. No representation and warranties are made with regard to the accuracy, completeness or suitability of the information published herein. The developer reserves the right to make modification to materials, specifications, plans, pricing, designs, scheduling and delivery without prior notice. E&EO.