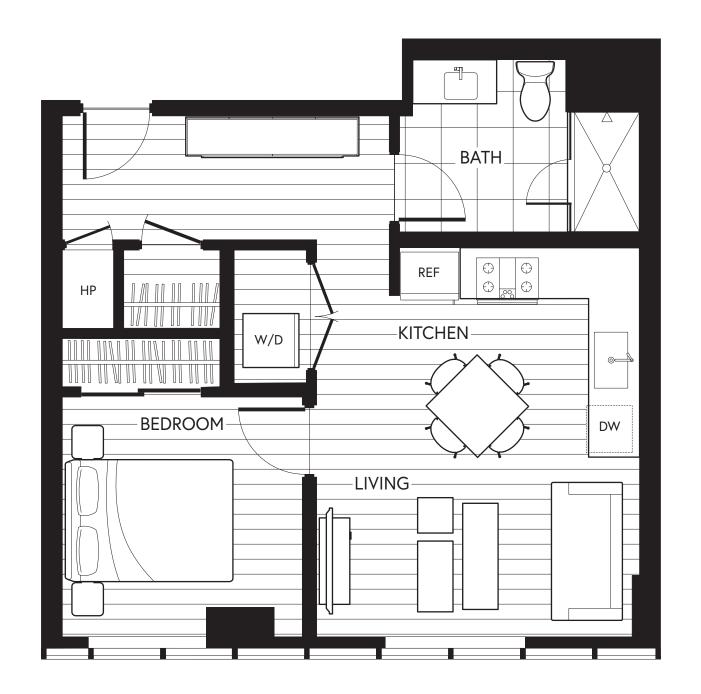

## **UNITS**

1106, 1206, 1506, 1606, 1706, 1806, 1906

1 Bedroom 1 Bath 601 sf

8TH AVENUE COLUMBIA ST

DEVELOPMENT BY

MARKETING BY

SCALE 1/4"-1'

Offered by 800 Columbia Project Company LLC. This is not an offer to sell but intended for information only. Any representation as to square footage is approximate. Renderings, photography, illustrations, floor plans, amenities, finishes, and other information described herein are representative only and are not intended to reflect any specific feature, amenity, unit condition or view when built. No representation and warranties are made with regard to the accuracy, completeness or suitability of the information published herein. The developer reserves the right to make modification to materials, specifications, plans, pricing, designs, scheduling and delivery without prior notice. E&EO.